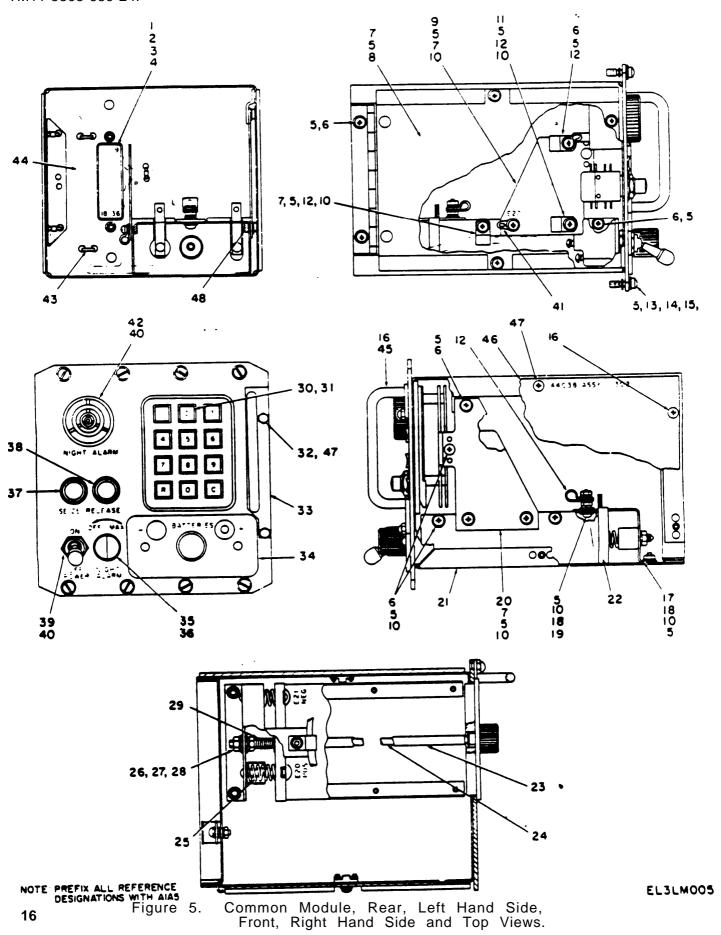

>4   | 1                    |        |                      |                   |     |      |   |
|            | !         |         | i        |                      | ;      |                      |                   |     |      |   |
| -          | 1         |         |          |                      | •      | 14/(35 BLANK)        |                   |     |      |   |
|            |           | i       | ;        | i                    | )      |                      |                   |     |      |   |
|            |           |         |          | !                    |        |                      |                   |     |      | _ |
|            |           |         |          |                      |        | 14//1E DIANK)        |                   |     |      |   |



SECTION II TM11-5805-689-24P

|               |      |         | T                                          |              | (5)       | ( <b>6</b> )               |                |      |      |
|---------------|------|---------|--------------------------------------------|--------------|-----------|----------------------------|----------------|------|------|
| 1)<br>ILLUSTA |      | (2)     | (3)                                        | . •••<br>!   | (3)       | DESCRIPTION                |                | ,    | g    |
| (a)           | (6)  |         | MATIUMAL                                   | i            |           | DESCRIPTION                | :              |      |      |
| FIG<br>NO.    | NO   | CODE    | STOCK<br>NUMBER                            | NUMBER       | FSCM