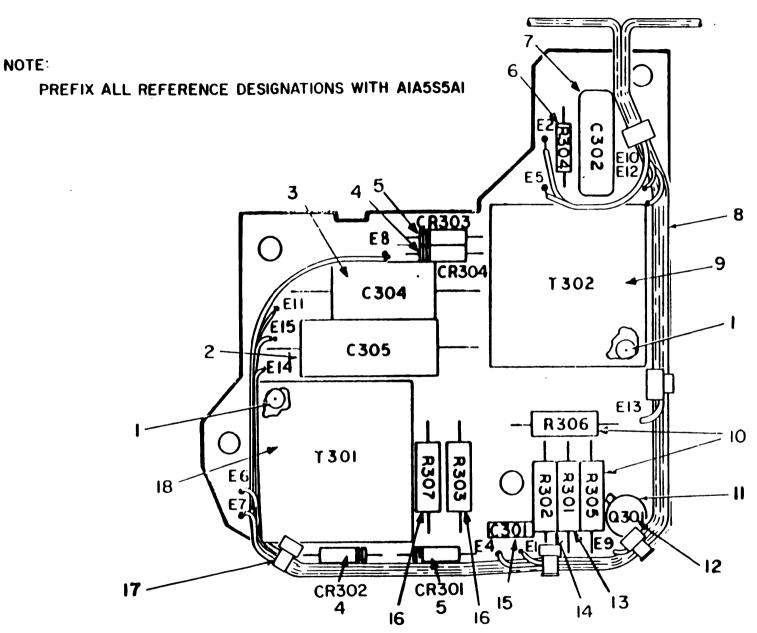

|             | l      |                    |             | i     | •                              | 1    | 1          |
|            |             |        |                    |             | i     |                                |      | 1          |
|            |             |        |                    | 1           | 1     | ,<br>A                         | !    | 1          |
|            |             | 1      |                    |             |       |                                | i    | i          |
|            |             |        |                    |             |       | 27                             | 1    | 1          |
|            | )           | 1      | 1                  | !           | i     | i                              |      | i          |



Figure 9. Oscillator Assembly, Circuit Cards Assembly.

|               |          | SECTIOI | (3)                                     | (4)            | :5)                                    | (6)                         | (2)        | (5)  |
|---------------|----------|---------|-----------------------------------------|----------------|----------------------------------------|-----------------------------|------------|------|
| (1<br>ILLUSTA |          | (2)     | (3)                                     | (4)            |                                        | DESCRIPTION .               |            | atv  |
| (a)           | (b)      |         | HATIOMAL                                |                | : :                                    | MEGUNETION .                |