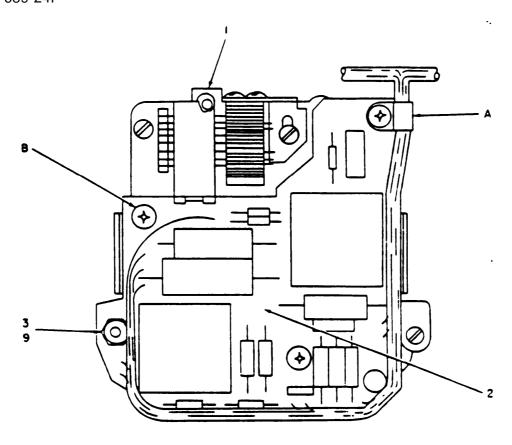

SECTION II TM11-5805-689-24P

|               |      |         | T                                          |              | (5)       | ( <b>6</b> )               |                |      |      |
|---------------|------|---------|--------------------------------------------|--------------|-----------|----------------------------|----------------|------|------|
| 1)<br>ILLUSTA |      | (2)     | (3)                                        | . •••<br>!   | (3)       | DESCRIPTION                |                | ,    | g    |
| (a)           | (6)  |         | MATIUMAL                                   | i            |           | DESCRIPTION                | :              |      |      |
| FIG<br>NO.    | NO   | CODE    | STOCK<br>NUMBER                            | NUMBER       | FSCM      |                            | UNABLE ON CUDE | . W  | ٠٠٠٠ |
|               |      |         |                                            | <del> </del> |           | CACUA AL COMMON MODIUS     |                |      |      |
|               |      |         |                                            |              | 44030     | GROUP 03 COMMON MODULE     |                | E A  | 2    |
| 5             |      | PAFZZ   | 5305-00-109-0280                           | 1            | 1         | SCREW MACHINE              |                | ÉA   |      |
| 5             |      |         | 5310-00-942-5160                           |              |           | NUT SELF-LOCKING HEXAGON   |                |      | ď    |
| 5             |      | PAFZZ   | 5310-00-899-9145                           | 1            |           | WASHER FLAT                |                | EA   | •    |
| 5             |      | PAF ZZ  | 5935-00-027-6917                           | !            | i !       | CONNECTOR RECEPTACLE ELECT |                | EA   | 1    |
| 5             |      | PAF 22  | 5310-00-722-5998                           |              | 1         | WASHER FLAT                |                | EA   | 2 5  |
| 5             | 4    | PAF ZZ  | 5305-00-054-6651                           | MS51957-27   | 96906     | SCREW MACHINE PAN HEAD     |                | ćΑ   | ç    |
| 5 !           | 7    | PAFLI   | 5305-00-054-4652                           | ' HS51957-28 | 96906     | SCREW MACHINE PAN HEAD     |                | €A   | 3    |
| 5             | ð    | PAFOL   | 5805-00-174-3506                           | 111306       | 44038     | CIRCUIT CARD ASSEMBLY      |                | €▲   | ì    |
| 5             | 9    | XDF ZZ  |                                            | 111325       | 44036     | PLATE L-H                  |                | E A  | :    |
| 5             | 10   | PAFZZ   | 5310-00-929-6395                           | MS35338-136  | 96906     | WASHER LOCK                |                | E A  | 10   |
| 5             | 11   | PAFZZ   | 5305-00-054-6653                           | MS51957-24   | 96906     | SCREW MACHINE PAN HEAD     |                | c A  | 1    |
| 5             | 12   | PAFLL   | 5340-00-954-4436                           | 3-16-4T      | 95987     | CLAMP LCOP                 |                | E A  | •    |
| 5             | 13   | PAFZZ   | 5305-00-933-4142                           | Y9-3         | 00141     | SCREW MACHINE              |                | د ٤  | ż    |
| 5             | 14   | XDF Z Z |                                            | 117381       | ++038     | WASHER FLAT                |                | £A   | :    |
| 5 '           | 15!  | PAFZZ   | 5310-00-143-4827                           | 117139       | 44038     | MASHER RECESSED            |                | e 4  | •    |
| 5             | l to | PAF Z4  | 5305-00-958-2910                           | . MS24693C26 | 96936     | SCREW MACHINE              |                | 2.4  |      |
| 5             | 1.7  | XUF22   |                                            | 111315       | 44038     | BRACKET TERMINAL BLOCK     |                | 4 ۵  | 1    |
| 5             | l m. | PAFZZ   | 5310-00-934-4761                           | 45350+9-204  | 96906     | NUT PLAIN HEXAGON          |                | EΔ   | :    |
| 5             |      |         | 5305-00-054-6655                           |              | 96906     | SCREW MACHINE PAN HEAD     |                | EΑ   | 1    |
| 5             | 1    | XDFZZ   | :                                          | 111324       | 44038     | PLATE R H                  |                | EA   | 1    |
| 1             | i    |         |                                            | j            |           | FRAME COMMON MODULE        |                | E.A  | 1    |
| 5             |      | XOFIL   |                                            | 111314       | 1 1       |                            |                | EA   | •    |
| 5             |      | XDFZZ   |                                            | 111316       | 44038     | TERMINAL BLGCK             |                | 1    |      |
| 3             | 23   | XOF ZZ  |                                            | 111320       | 44038     | EXTRACTOR BATTERY          |                | EA   |      |
| 5             | 24   | XDF ZZ  |                                            | 111319       | 44038     | STUD PLAIN                 |                | EA   | ı    |
| 5             | 25   | PAF LL  | 5340-00-114-5445                           | 111317       | +40 36    | SPRING HELICAL COMPRESSION |                | 84   | 2    |
| 5             | 24   | PAFLZ   | >310 <del>-00-9</del> 34 <del>-9</del> 765 | MS35450-304  | 96906     | NUT PLAIN HEXAGON          |                | EAI  | 2    |
| 5             | 27   | PAPLL   | 5310-00-619-1146                           | MS15795-808  | 96906     | WASHER FLAT                |                | ΕA   | ž    |
| 5             | 28   | PAFZZ   | 5310-00-933-6120                           | MS35330-134  | 96906     | WASHER LOCK                |                | EA   | 2    |
| .5            | 29   | PAFZZ   | 5340-00-114-5451                           | : 111310     | 44038     | SPRING HELICAL COMPRESSION |                | EA   | 1    |
| 5             | 30   | PAFZZ   | 5805-00-100-1159                           | 111055       | 440 38    | SHETCH PUSH                |                | E A  | ı    |
| 5             | 31.  | 10F22   |                                            | : 111607     | ****      | BEZEL KEYSET               |                | EA   | ı    |
| 5             | 32   | PAFZZ   | 5310-00-199-7635                           | MS24679-21   | 96706     | NUT PLAIN CAP              |                | EA   | ž    |
| 5             | 33   | XOF ZZ  |                                            | 111353       | 44036     | SPACER HANDLE              |                | .EA  | ı    |
| 5             | 34   | XDF Z Z |                                            | <br>  111309 | 44038     | COVER BATTERY              |                | EA   | 1    |
| ,             |      |         | 5905-00-911-5795                           |              | 4         | RESISTOR VARIBLE           |                | EA   | 1    |
| i             |      |         | 5355-00-5-3-0789                           | i            | 76906     |                            |                | EA   | ı    |
| .5            | 7    |         | 59 30-00-100-1174                          | !            |           | SHITCH PUSH                |                | EA   | 1    |
|               |      |         | 59 30-00-100-11 A                          | 1            |           | SMITCH PUSH                |                | EA - |      |
| 5             | 1 1  |         |                                            | i            | , , , , , | SWITCH FUSH                |                | £A   |      |
| 5             | 39   | PAF ZZ  | 5930-00-843-8990                           | 1 424028-550 | 70700     | JEII-CA TOOULE             |                |      | •    |
|               |      |         |                                            | 1            | į į       |                            |                | . ;  |      |
| ļ             | !    |         | 1                                          |              |           | 17                         |                |      |      |
|               |      |         | 1                                          |              |           |                            |                |      |      |