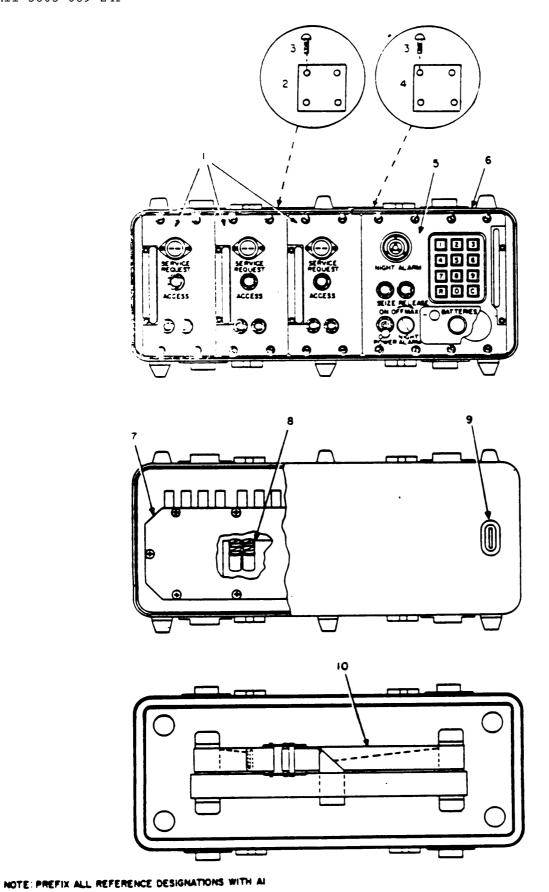

EL3LMOOI

| -,1       | .11 -21      |        | -3/                         | 41              | \$** ( <b>6</b> ) |                                     | •          |    |
|-----------|--------------|--------|-----------------------------|-----------------|-------------------|-------------------------------------|------------|----|
| ILLUSTR   | RATION       | _      |                             |                 |                   | DESCRIPTION                         |            | ٠- |
| FIG<br>NO | FIG ITEM SAM |        | NATIONAL<br>STOCK<br>NUMBER | PART<br>NUMBER  | 432W              | SHILE ON LOVE                       |            |    |
|           |              |        |                             |                 |                   | GROUP OO LUNVERTER.TELEPHONE SIGNAL |            |    |
|           |              |        |                             |                 |                   | CV-1919/G                           |            |    |
| ı         | 1            | 94000  | 5805-00-174-3523            | 111337          | 44038             | CHANNEL MUDULE                      | £ A        | 2  |
| 1         | 2            | YDUZZ  |                             | 111350          | 44038             | PLATE IDENTIFICATION                | êΔ         | 1  |
|           | ٤            | PAFLL  | 5320-00-117-6815            | MS20470403-4    | 96906             | RIVET SCLID                         | <b>Ł</b> ▲ | ٥  |
| 1         | •            | ×DJ22  |                             | 111351          | 44038             | PLATE INSTRUCTION                   | ٤ 🛦        | 1  |
| 1         | >            | PAJOU  | 5005-00-174-3509            | - 111308        | 44038             | CCPMGN MODULE                       | £ 7        | ı  |
| 1         | •            | 44.742 | :                           | 111331          | 44038             | CASE ASSEMBLY                       | c 4        |    |
| ı         | 7            | wezz   |                             | 111336          | 44038             | COVER ARRESTOR ENCLOSURE            | c 4        | ı  |
| 1         | د            | PAULZ  | 5720-00-031-5004            | PC 338-4        | 27494             | PROTECTOR TELEPHONE                 | έA         | 1. |
| L         | 4            | PAULL  | 5325-00-100-6719            | 111344          | 1 440 38          | GROMMET RUBBER                      | ŧΔ         | i. |
| ı         | 13           | PADZE  | 5340-60-173-8116            | 99FC 17E 1215 W | 80205             | STRAP WEBBING                       | c 🛦        | ı  |

NOTE: PREFIX ALL REFERENCE DESIGNATIONS WITH AIAI

Figure 2. Chassis.

| _ |     |                      | SECTIO |                         |               |         |                             |      |                |     |
|---|-----|----------------------|--------|-------------------------|---------------|---------|-----------------------------|------|----------------|-----|
|   |     |                      | (2)    | - 3,                    | 4.            | ā.      | •                           | •    |                | •   |
|   | (a) | (b)                  | '      | HATIONAL                |               |         | DESCRIPTION                 | •    |                | :-  |
|   | FIG | TEM                  | SMA    | STOCK                   | PART          | FSC'A   |                             |      |                |     |
| _ | NO  | NO                   | CODE   | NUMBER                  | NUVIBER       | *30%    |                             | 40 % |                | •   |
| 1 |     |                      |        | l.                      |               |         | GREUP OF CHASSIS            |      |                |     |
| i | 2   |                      | 04677  | 5935-00-578-3382        | 57-21300      | 37663   | CONNECTIAL RECEPTALLE SCECT |      |                |     |
|   | 2   |                      |        | 5975-00-727-5153        |               |         | STRAP Tiesca's              |      |                |     |
|   |     | !                    | XOF ZZ | 1                       | 111312        | : 4403d |                             |      | 6.4            |     |
| i | 2   |                      |        | 1                       | 1             |         |                             |      |                | •   |
| ! | 2   | ! !                  |        | 5305-00-054-6652        |               | 1       | SCREW MACHINE PAN HEAD      |      | ( 3            | •   |
|   | 2   |                      |        | 5310-00-722-5598        |               | 96936   | WASHER FLAT                 |      | t <del>-</del> | i i |
| 1 | 2   |                      |        | . 5940-00-615-8958      |               | 78189   | TERMINAL LUG                |      | £ 44           | -   |
| 1 | 2   |                      | PAFLL  | 5310-00-929-6395        | 4535338-136   | 46406   | WASHER LOUK                 |      | . :            |     |
|   | 2   | اف                   | PAF ZZ | 531U-00-93-9761         | MS 35649-264  | 96906   | NUT PLAIN HEXAGEN           |      | : 4            | . * |
| 1 | 2   | y.                   | PAF LZ | 5325-00-263-6632        | MS35449-6     | 96906   | GROMMET RUBBER              |      | ٠.             | i   |
|   | 2   | 10                   | XDFZZ  |                         | 9766-145      | 72625   | INSULATOR WASHED            |      | 4 ع            | 15  |
|   | 2   | 11                   | XDF ZZ |                         | 9766-143      | 44038   | INSULATUR BUSHING           |      | zΛ             | 15  |
|   | 2   | 12                   | PAFZZ  | 5940-00-727-4954        | UH-2204-3110  | 91662   | POST BINDING                |      | c -            | ٠,  |
|   | Z   | 13                   | PAFZZ  | <br>  5330-00-10d-1152  | 7765-5        | 72325   | PACKING PREFERMED           |      | ٠:             |     |
|   | 2   | 14                   | PAFLL  | 5310-00-00-5970         | 4515795-007   | 40406   | MASHER FLAT                 |      | 2              |     |
|   | :   |                      |        | 5310-60-433-3119        |               | 36 606  | MASHER LCC+                 |      | ; ,            |     |
|   | 2   |                      |        | . 5305-00-054-0671      |               |         | SCHEM MACHINE Pun memb      |      | _              |     |
|   | 2   |                      |        | 7310-00-962-7153        |               | 72402   |                             |      | - :            |     |
|   |     |                      |        |                         |               |         |                             |      |                |     |
|   | 2   |                      |        | >30>-00-104-0240        |               |         | SCRE MACHINE                |      | ž »            | -   |
|   | 2   |                      |        | 5310-00-849-4145        |               | 40406   | WASHER FLAT                 |      | t 4            | 10  |
|   | 2   | 23                   | PAFLZ  | 5313-00-162-5282        | 112540        | 44038   | NUT PLATE                   |      | E 4            | ì   |
| 1 | 2   | 21                   | XOF ZZ |                         | 111334        | 44038,  | BRACKET DUUBLE ANGLE        |      | € ▲            | 1   |
|   | 4   | 22                   | MFZZ   |                         | 111302        | 44036   | CASE                        |      | ٤A             | ı   |
|   | 2   | 23                   | XDFZZ  |                         | 111332        | 44036   | NUT STRIP                   |      | EA -           | ž   |
|   | 2   | 24                   | PAFZL  | 5305-00-066-7326        | MS24693C27    | 96906   | SCREW MACHINE               |      | ŁA             | ۰   |
| ŀ | 2   | 2 >                  | XDF22  |                         | 111333        | 44038   | PLATE MOUNTING CONNECTOR    |      | ĹA ·           | ı   |
|   | 2   | ;<br>2ა <sub>!</sub> | XDF LL | 1                       | 352-11-04-001 | 71785   | TERMINAL SUARD              |      | t A            | 2   |
| ı | 2   | 27                   | PAFLL  | !<br>  5305-00-054-5650 | MS51+57-16    | 76906   | SCREW MACHINE PAN HEAD      |      | £A             | 4   |
|   | 2   |                      | _      | 5940-00-983-7091        |               |         | TERMINAL LUG                |      | EΑ             | 16  |
|   | 2   |                      |        | 5343-00-970-4436        |               | 45447   |                             |      | € →            | ,   |
|   | ,   |                      | PAPEL  |                         |               | 40479   | TERMINAL LUG                |      | : 3            | 30  |
|   |     |                      |        | 6250-00-025-1960        |               |         | LAMPHOLUER                  |      | E A            | 1-  |
|   | 2 . |                      | PAP 44 | 1 6230-00-023-1460      | 435-40-4      | 61340   | LAPPHOLDER                  |      |                |     |
|   | ,   |                      |        | ;                       |               |         |                             |      |                |     |
|   |     |                      |        | :                       |               |         |                             |      |                |     |
|   |     |                      |        | 1                       |               |         |                             |      |                |     |
|   |     | ;                    |        | •                       |               |         |                             |      |                |     |
|   |     | ı                    |        | !                       | 1<br>·        |         |                             |      |                |     |
| 1 |     | 1                    |        | 1                       | i             |         |                             |      |                |     |
|   |     |                      |        | 1                       |               |         |                             |      |                |     |
| ! | !   | !                    |        | 1                       |               |         |                             |      |                |     |
| 1 |     | •                    |        | !                       |               |         |                             |      |                |     |
|   |     | :                    |        | •                       |               |         | 7                           |      |                |     |
| ı |     | . 1                  |        | •                       | ,             |         |                             |      |                |     |
|   |     |                      |        |                         |               |         | - <del>-</del>              |      |                |     |