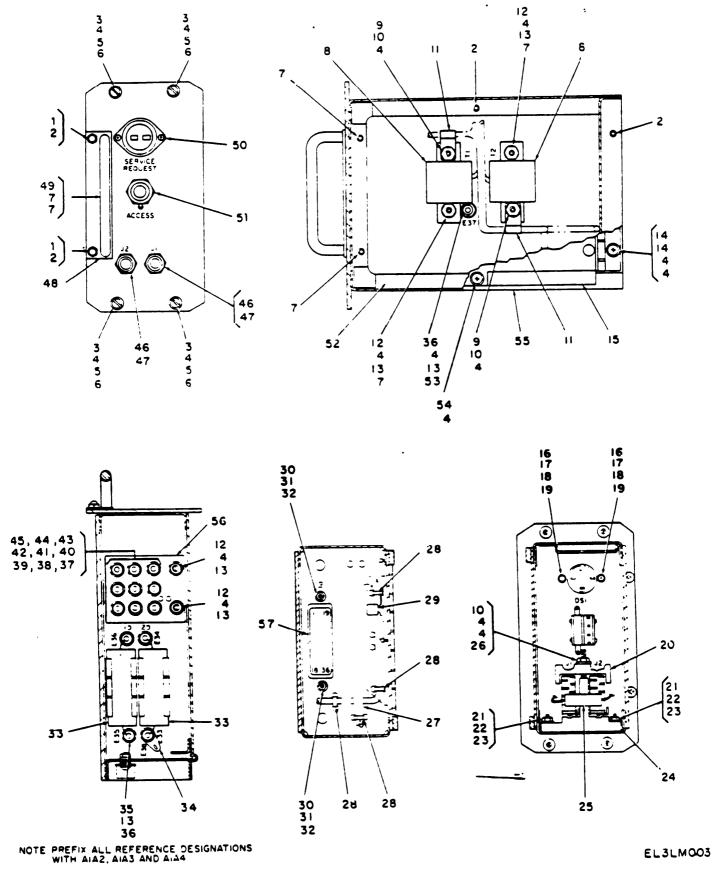

SECTION II TM11-5805-689-24P

|               |      |         | T                                          |              | (5)       | ( <b>6</b> )               |                |      |      |
|---------------|------|---------|--------------------------------------------|--------------|-----------|----------------------------|----------------|------|------|
| 1)<br>ILLUSTA |      | (2)     | (3)                                        | . •••<br>!   | (3)       | DESCRIPTION                |                | ,    | g    |
| (a)           | (6)  |         | MATIUMAL                                   | i            |           | DESCRIPTION                | :              |      |      |
| FIG<br>NO.    | NO   | CODE    | STOCK<br>NUMBER                            | NUMBER       | FSCM      |                            | UNABLE ON CUDE | . W  | ٠٠٠٠ |
|               |      |         |                                            | <del> </del> |           | CACUA AL COMMON MODIUS     |                |      |      |
|               |      |         |                                            |              | 44030     | GROUP 03 COMMON MODULE     |                | E A  | 2    |
| 5             |      | PAFZZ   | 5305-00-109-0280                           | 1            | 1         | SCREW MACHINE              |                | ÉA   |      |
| 5             |      |         | 5310-00-942-5160                           |              |           | NUT SELF-LOCKING HEXAGON   |                |      | ď    |
| 5             |      | PAFZZ   | 5310-00-899-9145                           | 1            |           | WASHER FLAT                |                | EA   | •    |
| 5             |      | PAF ZZ  | 5935-00-027-6917                           | !            | i !       | CONNECTOR RECEPTACLE ELECT |                | EA   | 1    |
| 5             |      | PAF 22  | 5310-00-722-5998                           |              | 1         | WASHER FLAT                |                | EA   | 2 5  |
| 5             | 4    | PAF ZZ  | 5305-00-054-6651                           | MS51957-27   | 96906     | SCREW MACHINE PAN HEAD     |                | ćΑ   | ç    |
| 5 !           | 7    | PAFLI   | 5305-00-054-4652                           | ' HS51957-28 | 96906     | SCREW MACHINE PAN HEAD     |                | €A   | 3    |
| 5             | ð    | PAFOL   | 5805-00-174-3506                           | 111306       | 44038     | CIRCUIT CARD ASSEMBLY      |                | €▲   | ì    |
| 5             | 9    | XDF ZZ  |                                            | 111325       | 44036     | PLATE L-H                  |                | E A  | :    |
| 5             | 10   | PAFZZ   | 5310-00-929-6395                           | MS35338-136  | 96906     | WASHER LOCK                |                | E A  | 10   |
| 5             | 11   | PAFZZ   | 5305-00-054-6653                           | MS51957-24   | 96906     | SCREW MACHINE PAN HEAD     |                | c A  | 1    |
| 5             | 12   | PAFLL   | 5340-00-954-4436                           | 3-16-4T      | 95987     | CLAMP LCOP                 |                | E A  | •    |
| 5             | 13   | PAFZZ   | 5305-00-933-4142                           | Y9-3         | 00141     | SCREW MACHINE              |                | د ٤  | ż    |
| 5             | 14   | XDF Z Z |                                            | 117381       | ++038     | WASHER FLAT                |                | £A   | :    |
| 5 '           | 15!  | PAFZZ   | 5310-00-143-4827                           | 117139       | 44038     | MASHER RECESSED            |                | e 4  | •    |
| 5             | l to | PAF Z4  | 5305-00-958-2910                           | . MS24693C26 | 96936     | SCREW MACHINE              |                | 2.4  |      |
| 5             | 1.7  | XUF22   |                                            | 111315       | 44038     | BRACKET TERMINAL BLOCK     |                | 4 ۵  | 1    |
| 5             | l m. | PAFZZ   | 5310-00-934-4761                           | 45350+9-204  | 96906     | NUT PLAIN HEXAGON          |                | EΔ   | :    |
| 5             |      |         | 5305-00-054-6655                           |              | 96906     | SCREW MACHINE PAN HEAD     |                | EΑ   | 1    |
| 5             | 1    | XDFZZ   | :                                          | 111324       | 44038     | PLATE R H                  |                | EA   | 1    |
| 1             | i    |         |                                            | j            |           | FRAME COMMON MODULE        |                | E.A  | 1    |
| 5             |      | XOFIL   |                                            | 111314       | 1 1       |                            |                | EA   | •    |
| 5             |      | XDFZZ   |                                            | 111316       | 44038     | TERMINAL BLGCK             |                | 1    |      |
| 3             | 23   | XOF ZZ  |                                            | 111320       | 44038     | EXTRACTOR BATTERY          |                | EA   |      |
| 5             | 24   | XDF ZZ  |                                            | 111319       | 44038     | STUD PLAIN                 |                | EA   | ı    |
| 5             | 25   | PAF LL  | 5340-00-114-5445                           | 111317       | +40 36    | SPRING HELICAL COMPRESSION |                | 84   | 2    |
| 5             | 24   | PAFLZ   | >310 <del>-00-9</del> 34 <del>-9</del> 765 | MS35450-304  | 96906     | NUT PLAIN HEXAGON          |                | EAI  | 2    |
| 5             | 27   | PAPLL   | 5310-00-619-1146                           | MS15795-808  | 96906     | WASHER FLAT                |                | ΕA   | ž    |
| 5             | 28   | PAFZZ   | 5310-00-933-6120                           | MS35330-134  | 96906     | WASHER LOCK                |                | EA   | 2    |
| .5            | 29   | PAFZZ   | 5340-00-114-5451                           | : 111310     | 44038     | SPRING HELICAL COMPRESSION |                | EA   | 1    |
| 5             | 30   | PAFZZ   | 5805-00-100-1159                           | 111055       | 440 38    | SHETCH PUSH                |                | E A  | ı    |
| 5             | 31.  | 10F22   |                                            | : 111607     | ****      | BEZEL KEYSET               |                | EA   | ı    |
| 5             | 32   | PAFZZ   | 5310-00-199-7635                           | MS24679-21   | 96706     | NUT PLAIN CAP              |                | EA   | ž    |
| 5             | 33   | XOF ZZ  |                                            | 111353       | 44036     | SPACER HANDLE              |                | .EA  | ı    |
| 5             | 34   | XDF Z Z |                                            | <br>  111309 | 44038     | COVER BATTERY              |                | EA   | 1    |
| ,             |      |         | 5905-00-911-5795                           |              | 4         | RESISTOR VARIBLE           |                | EA   | 1    |
| i             |      |         | 5355-00-5-3-0789                           | i            | 76906     |                            |                | EA   | ı    |
| .5            | 7    |         | 59 30-00-100-1174                          | !            |           | SHITCH PUSH                |                | EA   | 1    |
|               |      |         | 59 30-00-100-11 A                          | 1            |           | SMITCH PUSH                |                | EA - |      |
| 5             | 1 1  |         |                                            | i            | , , , , , | SWITCH FUSH                |                | £A   |      |
| 5             | 39   | PAF ZZ  | 5930-00-843-8990                           | 1 424028-550 | 70700     | JEII-CA TOOULE             |                |      | •    |
|               |      |         |                                            | 1            | į į       |                            |                | . ;  |      |
| ļ             | !    |         | 1                                          |              |           | 17                         |                |      |      |
|               |      |         | 1                                          |              |           |                            |                |      |      |