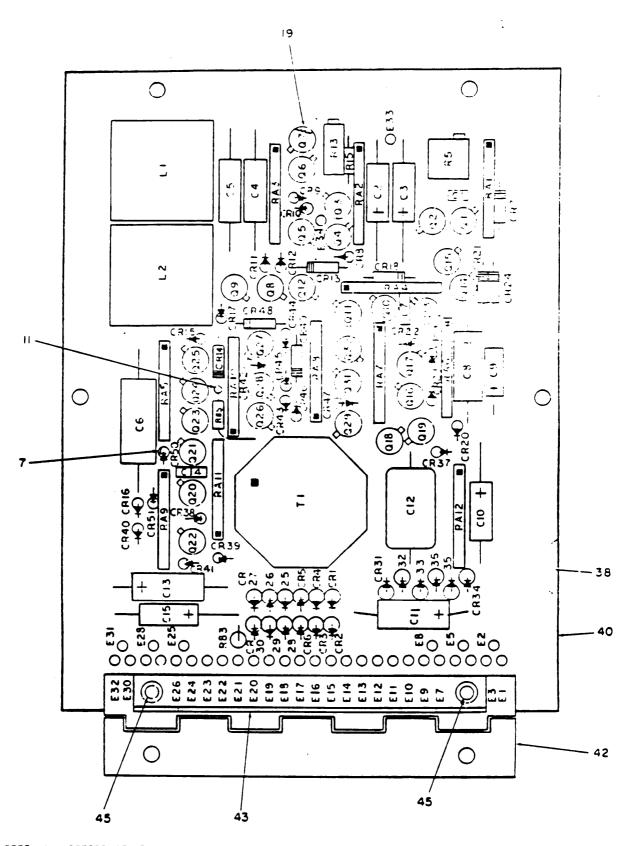

NOTE: PREFIX ALL REFERENCE DESIGNATIONS WITH AIAI

Figure 2. Chassis.

| _ |     |                      | SECTIO |                         |               |         |                             |      |                |     |
|---|-----|----------------------|--------|-------------------------|---------------|---------|-----------------------------|------|----------------|-----|
|   |     |                      | (2)    | - 3,                    | 4.            | ā.      | •                           | •    |                | •   |
|   | (a) | (b)                  | '      | HATIONAL                |               |         | DESCRIPTION                 | •    |                | :-  |
|   | FIG | TEM                  | SMA    | STOCK                   | PART          | FSC'A   |                             |      |                |     |
| _ | NO  | NO                   | CODE   | NUMBER                  | NUVIBER       | *30%    |                             | 40 % |                | •   |
| 1 |     |                      |        | l.                      |               |         | GREUP OF CHASSIS            |      |                |     |
| i | 2   |                      | 04677  | 5935-00-578-3382        | 57-21300      | 37663   | CONNECTIAL RECEPTALLE SCECT |      |                |     |
|   | 2   |                      |        | 5975-00-727-5153        |               |         | STRAP Tiesca's              |      |                |     |
|   |     | !                    | XOF ZZ | 1                       | 111312        | : 4403d |                             |      | 6.4            |     |
| i | 2   |                      |        | 1                       | 1             |         |                             |      |                | •   |
| ! | 2   | ! !                  |        | 5305-00-054-6652        |               | 1       | SCREW MACHINE PAN HEAD      |      | ( 3            | •   |
|   | 2   |                      |        | 5310-00-722-5598        |               | 96936   | WASHER FLAT                 |      | t <del>-</del> | i i |
| 1 | 2   |                      |        | . 5940-00-615-8958      |               | 78189   | TERMINAL LUG                |      | £ 44           | -   |
| 1 | 2   |                      | PAFLL  | 5310-00-929-6395        | 4535338-136   | 46406   | WASHER LOUK                 |      | . :            |     |
|   | 2   | اف                   | PAF ZZ | 531U-00-93-9761         | MS 35649-264  | 96906   | NUT PLAIN HEXAGEN           |      | : 4            | . * |
| 1 | 2   | y.                   | PAF LZ | 5325-00-263-6632        | MS35449-6     | 96906   | GROMMET RUBBER              |      | ٠.             | i   |
|   | 2   | 10                   | XDFZZ  |                         | 9766-145      | 72625   | INSULATOR WASHED            |      | 4 ع            | 15  |
|   | 2   | 11                   | XDF ZZ |                         | 9766-143      | 44038   | INSULATUR BUSHING           |      | zΛ             | 15  |
|   | 2   | 12                   | PAFZZ  | 5940-00-727-4954        | UH-2204-3110  | 91662   | POST BINDING                |      | c -            | ٠,  |
|   | Z   | 13                   | PAFZZ  | <br>  5330-00-10d-1152  | 7765-5        | 72325   | PACKING PREFERMED           |      | ٠:             |     |
|   | 2   | 14                   | PAFLL  | 5310-00-00-5970         | 4515795-007   | 40406   | MASHER FLAT                 |      | 2              |     |
|   | :   |                      |        | 5310-60-433-3119        |               | 36 606  | MASHER LCC+                 |      | ; ,            |     |
|   | 2   |                      |        | . 5305-00-054-0671      |               |         | SCHEM MACHINE Pun memb      |      | _              |     |
|   | 2   |                      |        | 7310-00-962-7153        |               | 72402   |                             |      | - :            |     |
|   |     |                      |        |                         |               |         |                             |      |                |     |
|   | 2   |                      |        | >30>-00-104-0240        |               |         | SCRE MACHINE                |      | ž »            | -   |
|   | 2   |                      |        | 5310-00-849-4145        |               | 40406   | WASHER FLAT                 |      | t 4            | 10  |
|   | 2   | 23                   | PAFLZ  | 5313-00-162-5282        | 112540        | 44038   | NUT PLATE                   |      | E 4            | ì   |
| 1 | 2   | 21                   | XOF ZZ |                         | 111334        | 44038,  | BRACKET DUUBLE ANGLE        |      | € ▲            | 1   |
|   | 4   | 22                   | MFZZ   |                         | 111302        | 44036   | CASE                        |      | ٤A             | ı   |
|   | 2   | 23                   | XDFZZ  |                         | 111332        | 44036   | NUT STRIP                   |      | EA -           | ž   |
|   | 2   | 24                   | PAFZL  | 5305-00-066-7326        | MS24693C27    | 96906   | SCREW MACHINE               |      | ŁA             | ۰   |
| ŀ | 2   | 2 >                  | XDF22  |                         | 111333        | 44038   | PLATE MOUNTING CONNECTOR    |      | ĹA ·           | ı   |
|   | 2   | ;<br>2ა <sub>!</sub> | XDF LL | 1                       | 352-11-04-001 | 71785   | TERMINAL SUARD              |      | t A            | 2   |
| ı | 2   | 27                   | PAFLL  | !<br>  5305-00-054-5650 | MS51+57-16    | 76906   | SCREW MACHINE PAN HEAD      |      | £A             | 4   |
|   | 2   |                      | _      | 5940-00-983-7091        |               |         | TERMINAL LUG                |      | EΑ             | 16  |
|   | 2   |                      |        | 5343-00-970-4436        |               | 45447   |                             |      | € →            | ,   |
|   | ,   |                      | PAPEL  |                         |               | 40479   | TERMINAL LUG                |      | : 3            | 30  |
|   |     |                      |        | 6250-00-025-1960        |               |         | LAMPHOLUER                  |      | E A            | 1-  |
|   | 2 . |                      | PAP 44 | 1 6230-00-023-1460      | 435-40-4      | 61340   | LAPPHOLDER                  |      |                |     |
|   | ,   |                      |        | ;                       |               |         |                             |      |                |     |
|   |     |                      |        | :                       |               |         |                             |      |                |     |
|   |     |                      |        | 1                       |               |         |                             |      |                |     |
|   |     | ;                    |        | •                       |               |         |                             |      |                |     |
|   |     | ı                    |        | !                       | 1<br>·        |         |                             |      |                |     |
| 1 |     | 1                    |        | 1                       | i             |         |                             |      |                |     |
|   |     |                      |        | 1                       |               |         |                             |      |                |     |
| ! | !   | !                    |        | 1                       |               |         |                             |      |                |     |
| 1 |     | •                    |        | !                       |               |         |                             |      |                |     |
|   |     | :                    |        | •                       |               |         | 7                           |      |                |     |
| ı |     | . 1                  |        | •                       | ,             |         |                             |      |                |     |
|   |     |                      |        |                         |               |         | - <del>-</del>              |      |                |     |

SECTION II TM11-5805-689-24P

|               |      |         | T                                          |              | (5)       | ( <b>6</b> )               |                |      |      |
|---------------|------|---------|--------------------------------------------|--------------|-----------|----------------------------|----------------|------|------|
| 1)<br>ILLUSTA |      | (2)     | (3)                                        | . •••<br>!   | (3)       | DESCRIPTION                |                | ,    | g    |
| (a)           | (6)  |         | MATIUMAL                                   | i            |           | DESCRIPTION                | :              |      |      |
| FIG<br>NO.    | NO   | CODE    | STOCK<br>NUMBER                            | NUMBER       | FSCM      |                            | UNABLE ON CUDE | . W  | ٠٠٠٠ |
|               |      |         |                                            | <del> </del> |           | CACUA AL COMMON MODIUS     |                |      |      |
|               |      |         |                                            |              | 44030     | GROUP 03 COMMON MODULE     |                | E A  | 2    |
| 5             |      | PAFZZ   | 5305-00-109-0280                           | 1            | 1         | SCREW MACHINE              |                | ÉA   |      |
| 5             |      |         | 5310-00-942-5160                           |              |           | NUT SELF-LOCKING HEXAGON   |                |      | ď    |
| 5             |      | PAFZZ   | 5310-00-899-9145                           | 1            |           | WASHER FLAT                |                | EA   | •    |
| 5             |      | PAF ZZ  | 5935-00-027-6917                           | !            | i !       | CONNECTOR RECEPTACLE ELECT |                | EA   | 1    |
| 5             |      | PAF 22  | 5310-00-722-5998                           |              | 1         | WASHER FLAT                |                | EA   | 2 5  |
| 5             | 4    | PAF ZZ  | 5305-00-054-6651                           | MS51957-27   | 96906     | SCREW MACHINE PAN HEAD     |                | ćΑ   | ç    |
| 5 !           | 7    | PAFLI   | 5305-00-054-4652                           | ' HS51957-28 | 96906     | SCREW MACHINE PAN HEAD     |                | €A   | 3    |
| 5             | ð    | PAFOL   | 5805-00-174-3506                           | 111306       | 44038     | CIRCUIT CARD ASSEMBLY      |                | €▲   | ì    |
| 5             | 9    | XDF ZZ  |                                            | 111325       | 44036     | PLATE L-H                  |                | E A  | :    |
| 5             | 10   | PAFZZ   | 5310-00-929-6395                           | MS35338-136  | 96906     | WASHER LOCK                |                | E A  | 10   |
| 5             | 11   | PAFZZ   | 5305-00-054-6653                           | MS51957-24   | 96906     | SCREW MACHINE PAN HEAD     |                | c A  | 1    |
| 5             | 12   | PAFLL   | 5340-00-954-4436                           | 3-16-4T      | 95987     | CLAMP LCOP                 |                | E A  | •    |
| 5             | 13   | PAFZZ   | 5305-00-933-4142                           | Y9-3         | 00141     | SCREW MACHINE              |                | د ٤  | ż    |
| 5             | 14   | XDF Z Z |                                            | 117381       | ++038     | WASHER FLAT                |                | £A   | :    |
| 5 '           | 15!  | PAFZZ   | 5310-00-143-4827                           | 117139       | 44038     | MASHER RECESSED            |                | e 4  | •    |
| 5             | l to | PAF Z4  | 5305-00-958-2910                           | . MS24693C26 | 96936     | SCREW MACHINE              |                | 2.4  |      |
| 5             | 1.7  | XUF22   |                                            | 111315       | 44038     | BRACKET TERMINAL BLOCK     |                | 4 ۵  | 1    |
| 5             | l m. | PAFZZ   | 5310-00-934-4761                           | 45350+9-204  | 96906     | NUT PLAIN HEXAGON          |                | EΔ   | :    |
| 5             |      |         | 5305-00-054-6655                           |              | 96906     | SCREW MACHINE PAN HEAD     |                | EΑ   | 1    |
| 5             | 1    | XDFZZ   | :                                          | 111324       | 44038     | PLATE R H                  |                | EA   | 1    |
| 1             | i    |         |                                            | j            |           | FRAME COMMON MODULE        |                | E.A  | 1    |
| 5             |      | XOFIL   |                                            | 111314       | 1 1       |                            |                | EA   | •    |
| 5             |      | XDFZZ   |                                            | 111316       | 44038     | TERMINAL BLGCK             |                | 1    |      |
| 3             | 23   | XOF ZZ  |                                            | 111320       | 44038     | EXTRACTOR BATTERY          |                | EA   |      |
| 5             | 24   | XDF ZZ  |                                            | 111319       | 44038     | STUD PLAIN                 |                | EA   | ı    |
| 5             | 25   | PAF LL  | 5340-00-114-5445                           | 111317       | +40 36    | SPRING HELICAL COMPRESSION |                | 84   | 2    |
| 5             | 24   | PAFLZ   | >310 <del>-00-9</del> 34 <del>-9</del> 765 | MS35450-304  | 96906     | NUT PLAIN HEXAGON          |                | EAI  | 2    |
| 5             | 27   | PAPLL   | 5310-00-619-1146                           | MS15795-808  | 96906     | WASHER FLAT                |                | ΕA   | ž    |
| 5             | 28   | PAFZZ   | 5310-00-933-6120                           | MS35330-134  | 96906     | WASHER LOCK                |                | EA   | 2    |
| .5            | 29   | PAFZZ   | 5340-00-114-5451                           | : 111310     | 44038     | SPRING HELICAL COMPRESSION |                | EA   | 1    |
| 5             | 30   | PAFZZ   | 5805-00-100-1159                           | 111055       | 440 38    | SHETCH PUSH                |                | E A  | ı    |
| 5             | 31.  | 10F22   |                                            | : 111607     | ****      | BEZEL KEYSET               |                | EA   | ı    |
| 5             | 32   | PAFZZ   | 5310-00-199-7635                           | MS24679-21   | 96706     | NUT PLAIN CAP              |                | EA   | ž    |
| 5             | 33   | XOF ZZ  |                                            | 111353       | 44036     | SPACER HANDLE              |                | .EA  | ı    |
| 5             | 34   | XDF Z Z |                                            | <br>  111309 | 44038     | COVER BATTERY              |                | EA   | 1    |
| ,             |      |         | 5905-00-911-5795                           |              | 4         | RESISTOR VARIBLE           |                | EA   | 1    |
| i             |      |         | 5355-00-5-3-0789                           | i            | 76906     |                            |                | EA   | ı    |
| .5            | 7    |         | 59 30-00-100-1174                          | !            |           | SHITCH PUSH                |                | EA   | 1    |
|               |      |         | 59 30-00-100-11 A                          | 1            |           | SMITCH PUSH                |                | EA - |      |
| 5             | 1 1  |         |                                            | i            | , , , , , | SWITCH FUSH                |                | £A   |      |
| 5             | 39   | PAF ZZ  | 5930-00-843-8990                           | 1 424028-550 | 70700     | JEII-CA TOOULE             |                |      | •    |
|               |      |         |                                            | 1            | į į       |                            |                | . ;  |      |
| ļ             | !    |         | 1                                          |              |           | 17                         |                |      |      |
|               |      |         | 1                                          |              |           |                            |                |      |      |