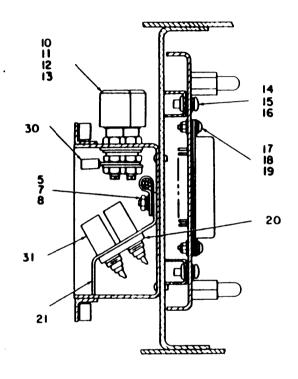

Figure 3. Channel Module.

SECTION II TM11-5805-669-24P

| LUSTA.    | ATION      |         |                       |             |                | DESCRIPTION              |      | 31<br>2*\ |
|-----------|------------|---------|-----------------------|-------------|----------------|--------------------------|------|-----------|
| a)<br>FIG | (C)        | SMR     | NATIONAL<br>STOCK     | PART        |                | · ·                      |      | NC<br>IN  |
| NO -      | NO         | CODE    | Pagmun                | NUMBER      | FSCN           | USABLE ON CORE           | . v  |           |
|           |            |         |                       |             |                | GROUP 02 CHANNEL MODULE  |      |           |
| ,         | ı          | PAFZZ   | 5314-44-149-7435 4    | 1524079-21  | 40400          | TOUT PLAIN LAP           | £ A  | 4         |
| د         | 2          | PAFLL   | 5305-00-509-0445 4    | 1524093025  | 46406          | SUREW MACHINE            | E A  | ,         |
| j         | 3,         | PAF ZZ  | 53U5-UU-+3J-4182 Y    | <b>y−3</b>  | 30141          | SCREW MACHINE            | €4 . |           |
| 3         |            | PAFLL   | 5310-00-722-555814    | IS15795-6US | 46906          | WASHER FLAT              | EA   | 2         |
| 3         | ż.         | X0F Z Z | 1                     | 17331       | 44338          | MASHER FLAT              | EA   |           |
| 3         | 5          | PAFZZ   | 5310-00-143-9827 1    | 17139       | 44038          | WASHER RECESSED .        | EA   |           |
| ٤         | 1          | P41 62  | 5365-00-458-2418 4    | 52409 3C 26 | 90906          | SCREE MALMINE            | t A  |           |
| 3         | d.         | PAFZZ   | 5950-63-130-1158 1    | 10771       | 44038          | TRANSFORMER ALDED        | E A  |           |
| 3         | 4          | PAFZL   | 5305-03-366-7347 4    | 524093628   | 96906          | SCHEM MACHINE            | t A  |           |
| 3         | 1.3:       | PAFZZ   | ' 5313-63-487-6413' M | S21044C36   | 96906          | NUT SELF-LOCKING MEXAGON | ĖΑ   |           |
| 3 ]       | 11         | PAFZL   | 5340-03-456-4436-3    | -16-47      | 45447          | CLAMP LULIP              | E۵   |           |
| , و       | 12         | PAFLL   | 531J-00-934-9761 M    | 539649-264  | 96906          | NUT PLAIN HEXAGON        | t A  |           |
| 3         | 13         | PAF 22  | 5310-00-929-6395 M    | 535339-136  | 76906          | WASHER LUCK              | c 4  |           |
| 3         | 14         | PAFLL   | 5305-00-054-5651 4    | 5>1+>1-27   | 96406          | SCREW MACHINE PAN HEAD   | EA   |           |
| 3         | 15         | PAFUL   | 5805-00-174-3508 1    | 11304       | <b>→</b> ◆○ 38 | CINCULT CARC ASSEMBLY .  | t 4  |           |
| 3 .       | 15         | PAFZZ   | 7310-00-434-2013 4    | 535649-224  | 96706          | NUT PLAIN HEXAGON        | ēΔ   |           |
| 3         | 17         | PAFLL   | 5313-00-595-6761 4    | S15795-802  | 46476          | MASHER FLAT              | ÷Δ   |           |
| į         | Ls,        | PAF ZZ  | 5313-00-428-2643. 4   | 535330-134  | 40730          | MASMER LUCK              | t A  |           |
| ٠. د      | 14         | PAFLL   | 5335-00-354-5638 M    | \$51957-45  | 469J6          | SCREW MALHERE PAN HEAD   | £ A  |           |
| 3         | 23         | AUFZZ   | 1                     | 10975       | 44038          | METAINEN JACK            | έA   |           |
|           | 21         | PAFZZ   | 5310-10-962-4999 4    | 521044634   | 76906          | NUT SELF-LUCKING MEXAGON | EA   |           |
| 3         | 22         | PAFLL   | 5310-00-595-6211 4    | 515795-403  | 96906          | BASHER FLAT              | EA . |           |
| 3         | 23         | PAFLZ   | 5305-00-008-6605 M    | 524093C4    | 94904          | SCREW MACHINE            | EA   |           |
| 3         | 24         | 3240K   | , 1                   | 10976       | 44034          | SUPPORT JACK             | EA   |           |
| 3         | 25         | PAF ZZ  | 5905-00-823-9449 R    | W81U6040F   | 61349          | RESISTER FIRE WIRE WOUND | EA   |           |
| 3         | 26         | PAFLZ   | 5345-00-054-6662! M   | 551457-18   | 96906:         | SCREW MACHINE PAN HEAD   | EA   |           |
| 3         | 27         | XUFZZ   | ' 1                   | 11310       | 44038          | WIRING HARNESS           | EA   |           |
| 3         | 23         | PAFZZ   | 5475-00-727-5153 M    | 53367-4-9   | 46406          | STRAP TIEDCHN            | EA   |           |
| 3 !       | 44         | PAFZL   | 5+10-00-454-6640 C    | KJ642564K   | 013-9          | LAPACITOR FIXEDCERAMIC   | t 4  |           |
| 3 ;       | 33         | PAFZL   | 5310-00-462-5160 7    | YMIM30      | 72462          | NUT SELF-LUCKING MEXAGON | t A  |           |
| • ;       | 31         | PAFZZ   | 2310-00-444-4145. W   | 55121-04    | 96706          | WASHER FLAT              | E A  |           |
| 3         | 32         | PAF42   | 530-00-10-0280 1      | 14615       | 44034          | SCREW MACHINE            | EA   |           |
| 3         | 3 3        | PAFLL   | 5+10-00-100-1162 1    | 14299       | 44038          | CAPACITUM FIXED          | ŧ.   |           |
| 3         | 34         | PAFZL   | 5440-00-615-855# 2    | 104-09-05   | 74149          | TERMINAL LUG             | EA   |           |
| 3         | 35         | XOF ZZ  | . 1                   | 11323       | 44036          | SPACER SLEEVE            | EA   |           |
| 3         | 34         | PAFZL   | 5944-00-254-4454 3    | 648-Z       | 71279          | TERMINAL STUD            | EA   |           |
| 3         | 3 7        | PAFLL   | 5935-00-764-2135 M    | 39024-13-04 | 01349          | JACK TIP                 | EA   |           |
| 3 İ       | 3 4        | PAFZZ   | 9035-00-702-4199 4    | 39024-10-02 | 81349          | JACK TEP                 | EA   |           |
| 3         | 3 <b>q</b> | PAPZZ   | 9935-00-813-5474 H    | 34054-17-34 | : 81349        | JACK TIP                 | EA - |           |
| 1         | -          | ;       | i                     |             | 1              |                          |      |           |
| - :       |            |         | :                     |             |                | •                        |      |           |

SECTION II TM11-5805-689-24P

|           | ;      | SECTION | N II                        |                |       |                            |                |      |             |
|-----------|--------|---------|-----------------------------|----------------|-------|----------------------------|----------------|------|-------------|
|           | 1)     | (2)     | (3)                         | (4)            | (5)   | (6)                        |                |      | arv -       |
| ILLUST    | RATION | ,       |                             |                | 1     | DESCRIPTION                | •              |      | <b>\</b> \$ |
| FIG<br>NO | ITEM   | SMR     | NATIONAL<br>STOCK<br>NUMBER | PART<br>NUMBER | FSCM  |                            | UNABLE ON COME | U VI | unit —      |
| 3         | 43,    | PAF ZZ  | 5935-00-764-4232            | 439024-10-08   | #1349 | JACK TIP                   |                | t A  | ı           |
|           |        |         | 5935-00-733-6587            |                | #1349 | JACK TIP                   |                | .€ ₩ | 1           |
| 3         |        |         | 5935-00-176-4617            |                | 81349 | JACK TIP                   |                | E۵   | 1           |
| ٤         |        |         | 5935-00-102-7999            |                | 81349 | JACK TIP                   | •              | ΕA   | ı           |
| 1 3       |        |         | 5935-00-931-1967            |                | 81349 | JACK TIP                   |                | EA   | ١.          |
| 3         | ! !    |         | 5935-00-726-4514            | i .            | 81349 | JACK TIP                   |                | E A  | Ţ           |
| 3         |        |         | 5935-00-127-2454            |                | 44038 | JACK TELEPHONE             |                | E۵   | 2           |
| 3         |        |         | 5970-00-099-5894            |                | 44038 | INSULATOR BUSHING          |                | ŁA   | •           |
| 3         |        | XDF ZZ  |                             | 111352         | 44038 | SPACER MANULE              |                | έA   | 1           |
| 3         | - 1    | XDF Z Z |                             | 110797         | 44038 | HANDLE BON                 |                | c A  | 1           |
| :         | 1      |         | <br>  5805-00-094-6537      | <br>  P2-126   | 45925 | INDICATUR SIGNAL           |                | EA   | ī           |
| 3         | į      |         | 5530-00-100-1174            |                | +4038 | SWITCH PUSH                |                | € 4  | ı           |
|           | !      | WFLL    |                             | 111349         | 44038 | COVER CHANNEL MODULE       |                | £ A  | 1           |
|           |        |         | <br>  5305-00-066-7326      | 1              | 96906 | SCREW MACHINE              |                | E A  | ¥           |
|           |        |         | 5305-00-054-0654            | 1              | 96906 | SCREW MACHINE PAN HEAD     |                | E۵   | -           |
| •         |        | 40F2Z   | ,,,,,,                      | 111313         | 44038 | FRAME CHANNEL MODULE       |                | EΔ   | L           |
|           |        | NOF22   |                             | 111344         | 44034 | BRACKET MOUNTING           |                | ٠.   | ;           |
|           | •      |         | 5935-00-027-4917            | !              | 0200  | CONNECTUR RECEPTACLE ELECT |                | ŁA   | ı           |
|           | , ,    |         | 1                           | 1              | ,     |                            |                |      |             |
|           |        |         |                             |                |       |                            |                |      |             |
|           |        |         |                             |                |       | 10                         |                |      |             |