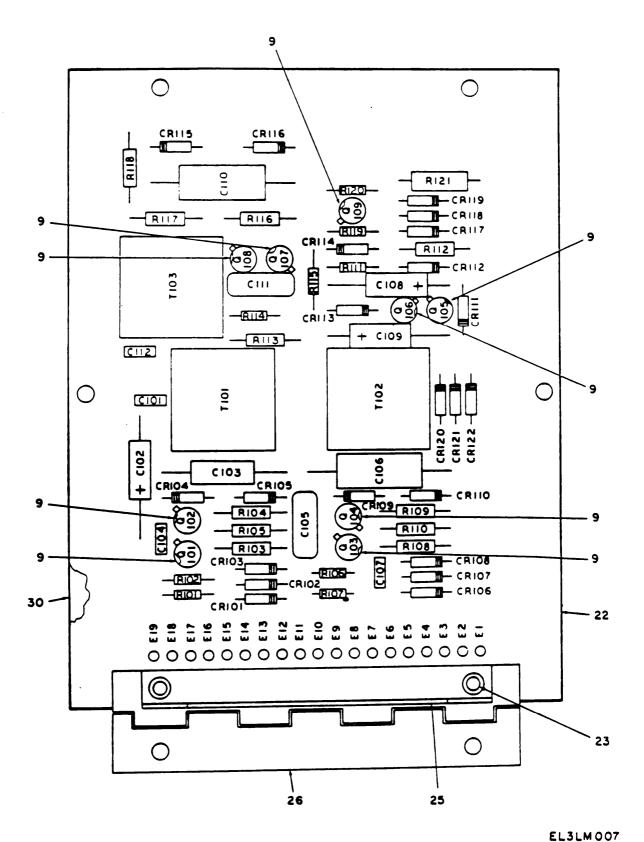

Figure 3. Channel Module.

SECTION II TM11-5805-669-24P

| LUSTA.    | ATION      |         |                       |             |                | DESCRIPTION              |      | 31<br>2*\ |
|-----------|------------|---------|-----------------------|-------------|----------------|--------------------------|------|-----------|
| a)<br>FIG | (C)        | SMR     | NATIONAL<br>STOCK     | PART        |                | · ·                      |      | NC<br>IN  |
| NO -      | NO         | CODE    | Pagmun                | NUMBER      | FSCN           | USABLE ON CORE           | . v  |           |
|           |            |         |                       |             |                | GROUP 02 CHANNEL MODULE  |      |           |
| ,         | ı          | PAFZZ   | 5314-44-149-7435 4    | 1524079-21  | 40400          | TOUT PLAIN LAP           | £ A  | 4         |
| د         | 2          | PAFLL   | 5305-00-509-0445 4    | 1524093025  | 46406          | SUREW MACHINE            | E A  | ,         |
| j         | 3,         | PAF ZZ  | 53U5-UU-+3J-4182 Y    | <b>y−3</b>  | 30141          | SCREW MACHINE            | €4 . |           |
| 3         |            | PAFLL   | 5310-00-722-555814    | IS15795-6US | 46906          | WASHER FLAT              | EA   | 2         |
| 3         | ż.         | X0F Z Z | 1                     | 17331       | 44338          | MASHER FLAT              | EA   |           |
| 3         | 5          | PAFZZ   | 5310-00-143-9827 1    | 17139       | 44038          | WASHER RECESSED .        | EA   |           |
| ٤         | 1          | P41 62  | 5365-00-458-2418 4    | 52409 3C 26 | 90906          | SCREE MALMINE            | t A  |           |
| 3         | d.         | PAFZZ   | 5950-63-130-1158 1    | 10771       | 44038          | TRANSFORMER ALDED        | E A  |           |
| 3         | 4          | PAFZL   | 5305-03-366-7347 4    | 524093628   | 96906          | SCHEM MACHINE            | t A  |           |
| 3         | 1.3:       | PAFZZ   | ' 5313-63-487-6413' M | S21044C36   | 96906          | NUT SELF-LOCKING MEXAGON | ĖΑ   |           |
| 3 ]       | 11         | PAFZL   | 5340-03-456-4436-3    | -16-47      | 45447          | CLAMP LULIP              | E۵   |           |
| , و       | 12         | PAFLL   | 531J-00-934-9761 M    | 539649-264  | 96906          | NUT PLAIN HEXAGON        | t A  |           |
| 3         | 13         | PAF 22  | 5310-00-929-6395 M    | 535339-136  | 76906          | WASHER LUCK              | c 4  |           |
| 3         | 14         | PAFLL   | 5305-00-054-5651 4    | 5>1+>1-27   | 96406          | SCREW MACHINE PAN HEAD   | EA   |           |
| 3         | 15         | PAFUL   | 5805-00-174-3508 1    | 11304       | <b>→</b> ◆○ 38 | CINCULT CARC ASSEMBLY .  | t 4  |           |
| 3 .       | 15         | PAFZZ   | 7310-00-434-2013 4    | 535649-224  | 96706          | NUT PLAIN HEXAGON        | ēΔ   |           |
| 3         | 17         | PAFLL   | 5313-00-595-6761 4    | S15795-802  | 46476          | MASHER FLAT              | ÷Δ   |           |
| į         | Ls,        | PAF ZZ  | 5313-00-428-2643. 4   | 535330-134  | 40730          | MASMER LUCK              | t A  |           |
| ٠. د      | 14         | PAFLL   | 5335-00-354-5638 M    | \$51957-45  | 469J6          | SCREW MALHERE PAN HEAD   | £ A  |           |
| 3         | 23         | AUFZZ   | 1                     | 10975       | 44038          | METAINEN JACK            | έA   |           |
|           | 21         | PAFZZ   | 5310-10-962-4999 4    | 521044634   | 76906          | NUT SELF-LUCKING MEXAGON | EA   |           |
| 3         | 22         | PAFLL   | 5310-00-595-6211 4    | 515795-403  | 96906          | BASHER FLAT              | EA . |           |
| 3         | 23         | PAFLZ   | 5305-00-008-6605 M    | 524093C4    | 94904          | SCREW MACHINE            | EA   |           |
| 3         | 24         | 3240K   | , 1                   | 10976       | 44034          | SUPPORT JACK             | EA   |           |
| 3         | 25         | PAF ZZ  | 5905-00-823-9449 R    | W81U6040F   | 61349          | RESISTER FIRE WIRE WOUND | EA   |           |
| 3         | 26         | PAFLZ   | 5345-00-054-6662! M   | 551457-18   | 96906:         | SCREW MACHINE PAN HEAD   | EA   |           |
| 3         | 27         | XUFZZ   | ' 1                   | 11310       | 44038          | WIRING HARNESS           | EA   |           |
| 3         | 23         | PAFZZ   | 5475-00-727-5153 M    | 53367-4-9   | 46406          | STRAP TIEDCHN            | EA   |           |
| 3 !       | 44         | PAFZL   | 5+10-00-454-6640 C    | KJ642564K   | 013-9          | LAPACITOR FIXEDCERAMIC   | t 4  |           |
| 3 ;       | 33         | PAFZL   | 5310-00-462-5160 7    | YMIM30      | 72462          | NUT SELF-LUCKING MEXAGON | t A  |           |
| • ;       | 31         | PAFZZ   | 2310-00-444-4145. W   | 55121-04    | 96706          | WASHER FLAT              | E A  |           |
| 3         | 32         | PAF42   | 530-00-10-0280 1      | 14615       | 44034          | SCREW MACHINE            | EA   |           |
| 3         | 3 3        | PAFLL   | 5+10-00-100-1162 1    | 14299       | 44038          | CAPACITUM FIXED          | ŧ.   |           |
| 3         | 34         | PAFZL   | 5440-00-615-855# 2    | 104-09-05   | 74149          | TERMINAL LUG             | EA   |           |
| 3         | 35         | XOF ZZ  | . 1                   | 11323       | 44036          | SPACER SLEEVE            | EA   |           |
| 3         | 34         | PAFZL   | 5944-00-254-4454 3    | 648-Z       | 71279          | TERMINAL STUD            | EA   |           |
| 3         | 3 7        | PAFLL   | 5935-00-764-2135 M    | 39024-13-04 | 01349          | JACK TIP                 | EA   |           |
| 3 İ       | 3 4        | PAFZZ   | 9035-00-702-4199 4    | 39024-10-02 | 81349          | JACK TEP                 | EA   |           |
| 3         | 3 <b>q</b> | PAPZZ   | 9935-00-813-5474 H    | 34054-17-34 | : 81349        | JACK TIP                 | EA - |           |
| 1         | -          | ;       | i                     |             | 1              |                          |      |           |
| - :       |            |         | :                     |             |                | •                        |      |           |