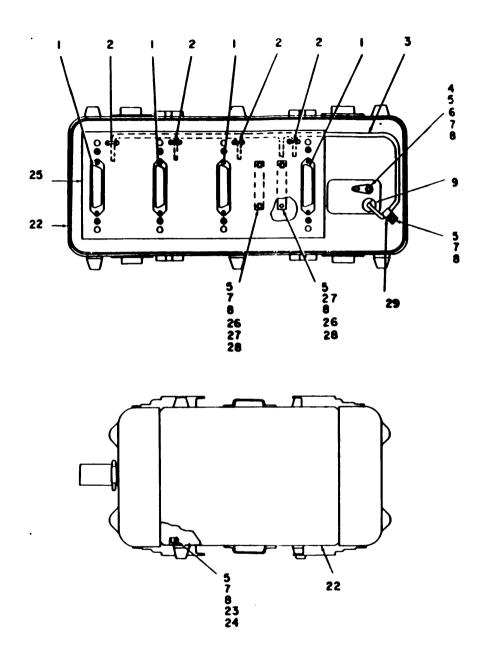

Figure 3. Channel Module.

SECTION II TM11-5805-669-24P

| LUSTA.    | ATION      |         |                       |             |                | DESCRIPTION              |      | 31<br>2*\ |
|-----------|------------|---------|-----------------------|-------------|----------------|--------------------------|------|-----------|
| a)<br>FIG | (C)        | SMR     | NATIONAL<br>STOCK     | PART        |                | · ·                      |      | NC<br>IN  |
| NO -      | NO         | CODE    | Pagmun                | NUMBER      | FSCN           | USABLE ON CORE           | . v  |           |
|           |            |         |                       |             |                | GROUP 02 CHANNEL MODULE  |      |           |
| ,         | ı          | PAFZZ   | 5314-44-149-7435 4    | 1524079-21  | 40400          | TOUT PLAIN LAP           | £ A  | 4         |
| د         | 2          | PAFLL   | 5305-00-509-0445 4    | 1524093025  | 46406          | SUREW MACHINE            | E A  | ,         |
| j         | 3,         | PAF ZZ  | 53U5-UU-+3J-4182 Y    | <b>y−3</b>  | 30141          | SCREW MACHINE            | €4 . |           |
| 3         |            | PAFLL   | 5310-00-722-555814    | IS15795-6US | 46906          | WASHER FLAT              | EA   | 2         |
| 3         | ż.         | X0F Z Z | 1                     | 17331       | 44338          | MASHER FLAT              | EA   |           |
| 3         | 5          | PAFZZ   | 5310-00-143-9827 1    | 17139       | 44038          | WASHER RECESSED .        | EA   |           |
| ٤         | 1          | P41 62  | 5365-00-458-2418 4    | 52409 3C 26 | 90906          | SCREE MALMINE            | t A  |           |
| 3         | d.         | PAFZZ   | 5950-63-130-1158 1    | 10771       | 44038          | TRANSFORMER ALDED        | E A  |           |
| 3         | 4          | PAFZL   | 5305-03-366-7347 4    | 524093628   | 96906          | SCHEM MACHINE            | t A  |           |
| 3         | 1.3:       | PAFZZ   | ' 5313-63-487-6413' M | S21044C36   | 96906          | NUT SELF-LOCKING MEXAGON | ĖΑ   |           |
| 3 ]       | 11         | PAFZL   | 5340-03-456-4436-3    | -16-47      | 45447          | CLAMP LULIP              | E۵   |           |
| , و       | 12         | PAFLL   | 531J-00-934-9761 M    | 539649-264  | 96906          | NUT PLAIN HEXAGON        | t A  |           |
| 3         | 13         | PAF 22  | 5310-00-929-6395 M    | 535339-136  | 76906          | WASHER LUCK              | c 4  |           |
| 3         | 14         | PAFLL   | 5305-00-054-5651 4    | 5>1+>1-27   | 96406          | SCREW MACHINE PAN HEAD   | EA   |           |
| 3         | 15         | PAFUL   | 5805-00-174-3508 1    | 11304       | <b>→</b> ◆○ 38 | CINCULT CARC ASSEMBLY .  | t 4  |           |
| 3 .       | 15         | PAFZZ   | 7310-00-434-2013 4    | 535649-224  | 96706          | NUT PLAIN HEXAGON        | ēΔ   |           |
| 3         | 17         | PAFLL   | 5313-00-595-6761 4    | S15795-802  | 46476          | MASHER FLAT              | ÷Δ   |           |
| į         | Ls,        | PAF ZZ  | 5313-00-428-2643. 4   | 535330-134  | 40730          | MASMER LUCK              | t A  |           |
| ٠. د      | 14         | PAFLL   | 5335-00-354-5638 M    | \$51957-45  | 469J6          | SCREW MALHERE PAN HEAD   | £ A  |           |
| 3         | 23         | AUFZZ   | 1                     | 10975       | 44038          | METAINEN JACK            | έA   |           |
|           | 21         | PAFZZ   | 5310-10-962-4999 4    | 521044634   | 76906          | NUT SELF-LUCKING MEXAGON | EA   |           |
| 3         | 22         | PAFLL   | 5310-00-595-6211 4    | 515795-403  | 96906          | BASHER FLAT              | EA . |           |
| 3         | 23         | PAFLZ   | 5305-00-008-6605 M    | 524093C4    | 94904          | SCREW MACHINE            | EA   |           |
| 3         | 24         | 3240K   | , 1                   | 10976       | 44034          | SUPPORT JACK             | EA   |           |
| 3         | 25         | PAF ZZ  | 5905-00-823-9449 R    | W81U6040F   | 61349          | RESISTER FIRE WIRE WOUND | EA   |           |
| 3         | 26         | PAFLZ   | 5345-00-054-6662! M   | 551457-18   | 96906:         | SCREW MACHINE PAN HEAD   | EA   |           |
| 3         | 27         | XUFZZ   | ' 1                   | 11310       | 44038          | WIRING HARNESS           | EA   |           |
| 3         | 23         | PAFZZ   | 5475-00-727-5153 M    | 53367-4-9   | 46406          | STRAP TIEDCHN            | EA   |           |
| 3 !       | 44         | PAFZL   | 5+10-00-454-6640 C    | KJ642564K   | 013-9          | LAPACITOR FIXEDCERAMIC   | t 4  |           |
| 3 ;       | 33         | PAFZL   | 5310-00-462-5160 7    | YMIM30      | 72462          | NUT SELF-LUCKING MEXAGON | t A  |           |
| • ;       | 31         | PAFZZ   | 2310-00-444-4145. W   | 55121-04    | 96706          | WASHER FLAT              | E A  |           |
| 3         | 32         | PAF42   | 530-00-10-0280 1      | 14615       | 44034          | SCREW MACHINE            | EA   |           |
| 3         | 3 3        | PAFLL   | 5+10-00-100-1162 1    | 14299       | 44038          | CAPACITUM FIXED          | ŧ.   |           |
| 3         | 34         | PAFZL   | 5440-00-615-855# 2    | 104-09-05   | 74149          | TERMINAL LUG             | EA   |           |
| 3         | 35         | XOF ZZ  | . 1                   | 11323       | 44036          | SPACER SLEEVE            | EA   |           |
| 3         | 34         | PAFZL   | 5944-00-254-4454 3    | 648-Z       | 71279          | TERMINAL STUD            | EA   |           |
| 3         | 3 7        | PAFLL   | 5935-00-764-2135 M    | 39024-13-04 | 01349          | JACK TIP                 | EA   |           |
| 3 İ       | 3 4        | PAFZZ   | 9035-00-702-4199 4    | 39024-10-02 | 81349          | JACK TEP                 | EA   |           |
| 3         | 3 <b>q</b> | PAPZZ   | 9935-00-813-5474 H    | 34054-17-34 | : 81349        | JACK TIP                 | EA - |           |
| 1         | -          | ;       | i                     |             | 1              |                          |      |           |
| - :       |            |         | :                     |             |                | •                        |      |           |

SECTION II TM11-5805-689-24P

|           | ;      | SECTION | N II                        |                |       |                            |                |      |             |
|-----------|--------|---------|-----------------------------|----------------|-------|----------------------------|----------------|------|-------------|
|           | 1)     | (2)     | (3)                         | (4)            | (5)   | (6)                        |                |      | arv -       |
| ILLUST    | RATION | ,       |                             |                | 1     | DESCRIPTION                | •              |      | <b>\</b> \$ |
| FIG<br>NO | ITEM   | SMR     | NATIONAL<br>STOCK<br>NUMBER | PART<br>NUMBER | FSCM  |                            | UNABLE ON COME | U VI | unit —      |
| 3         | 43,    | PAF ZZ  | 5935-00-764-4232            | 439024-10-08   | #1349 | JACK TIP                   |                | t A  | ı           |
|           |        |         | 5935-00-733-6587            |                | #1349 | JACK TIP                   |                | .€ ₩ | 1           |
| 3         |        |         | 5935-00-176-4617            |                | 81349 | JACK TIP                   |                | E۵   | 1           |
| ٤         |        |         | 5935-00-102-7999            |                | 81349 | JACK TIP                   | •              | ΕA   | ı           |
| 1 3       |        |         | 5935-00-931-1967            |                | 81349 | JACK TIP                   |                | EA   | ١.          |
| 3         | ! !    |         | 5935-00-726-4514            | i .            | 81349 | JACK TIP                   |                | E A  | Ţ           |
| 3         |        |         | 5935-00-127-2454            |                | 44038 | JACK TELEPHONE             |                | E۵   | 2           |
| 3         |        |         | 5970-00-099-5894            |                | 44038 | INSULATOR BUSHING          |                | ŁA   | •           |
| 3         |        | XDF ZZ  |                             | 111352         | 44038 | SPACER MANULE              |                | έA   | 1           |
| 3         | - 1    | XDF Z Z |                             | 110797         | 44038 | HANDLE BON                 |                | c A  | 1           |
| :         | 1      |         | <br>  5805-00-094-6537      | <br>  P2-126   | 45925 | INDICATUR SIGNAL           |                | EA   | ī           |
| 3         | į      |         | 5530-00-100-1174            |                | +4038 | SWITCH PUSH                |                | € 4  | ı           |
|           | !      | WFLL    |                             | 111349         | 44038 | COVER CHANNEL MODULE       |                | £ A  | 1           |
|           |        |         | <br>  5305-00-066-7326      | 1              | 96906 | SCREW MACHINE              |                | E A  | ¥           |
|           |        |         | 5305-00-054-0654            | 1              | 96906 | SCREW MACHINE PAN HEAD     |                | E۵   | -           |
| •         |        | 40F2Z   | ,,,,,,                      | 111313         | 44038 | FRAME CHANNEL MODULE       |                | EΔ   | L           |
|           |        | NOF22   |                             | 111344         | 44034 | BRACKET MOUNTING           |                | ٠.   | ;           |
|           | •      |         | 5935-00-027-4917            | !              | 0200  | CONNECTUR RECEPTACLE ELECT |                | ŁA   | ı           |
|           | , ,    |         | 1                           | 1              | ,     |                            |                |      |             |
|           |        |         |                             |                |       |                            |                |      |             |
|           |        |         |                             |                |       | 10                         |                |      |             |